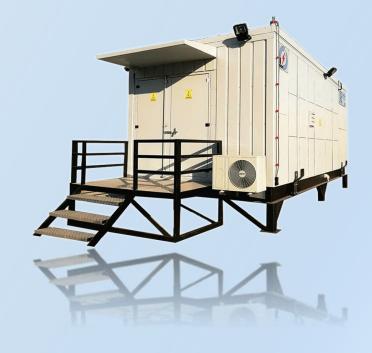

### Electrical House (E-House)

Is a prefabricated walk-in modular enclosure to house medium and low voltage switchgear as well as auxiliary equipment, in –short, factory integrated, tested, validated, plug-n-play, compact power distribution solution.

#### **Definition**

Electrical House (E-House) is a prefabricated walk-in modular enclosure to house medium and low voltage switchgear as well as auxiliary equipment.

### General Scope

The main equipment is medium voltage switchgear mainly at 12, 15, 24, 27, or 36 kV, and low voltage switchgear below 1kV. Typically the E-House is provided with station electric service that includes a panel board, lighting, power outlets, battery banks, transformer for auxiliary services, safety equipment, and air conditioning system.

### Objective

The intent of the E-House is to provide medium and low-voltage equipment along with an outdoor enclosure, skid or wheel-mounted ready to operate in the field with minimum installation, commissioning, and start up time. An alternative to traditional on-site building construction (concrete block, brick construction, or similar)