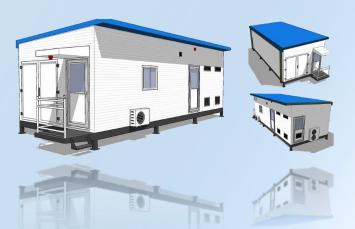

### Electrical House (E-House)

Is a prefabricated walk-in modular enclosure to house medium and low voltage switchgear as well as auxiliary equipment, in –short, factory integrated, tested, validated, plug-n-play, compact power distribution solution.

# S M A R T House

An ISO 9001:2015 Certified Company

### **E-HOUSE | MANUFACTURING**

#### **Definition**

Electrical House (E-House) is a prefabricated walk-in modular enclosure to house medium and low voltage switchgear as well as auxiliary equipment.