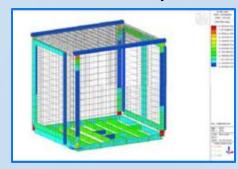

### 04 | Seismic Analysis

As a method to understand the dynamic characteristics of the structure, a mounted module shape is tested to predict whether the structure is resonant or deformed by vibration.

#### Structural Analysis

#### Analysis of Flow

**Lighting Calculation Report** 

Thermal Analysis

Seismic Analysis

Foundation Loading Data

An ISO 9001:2015 Certified Company