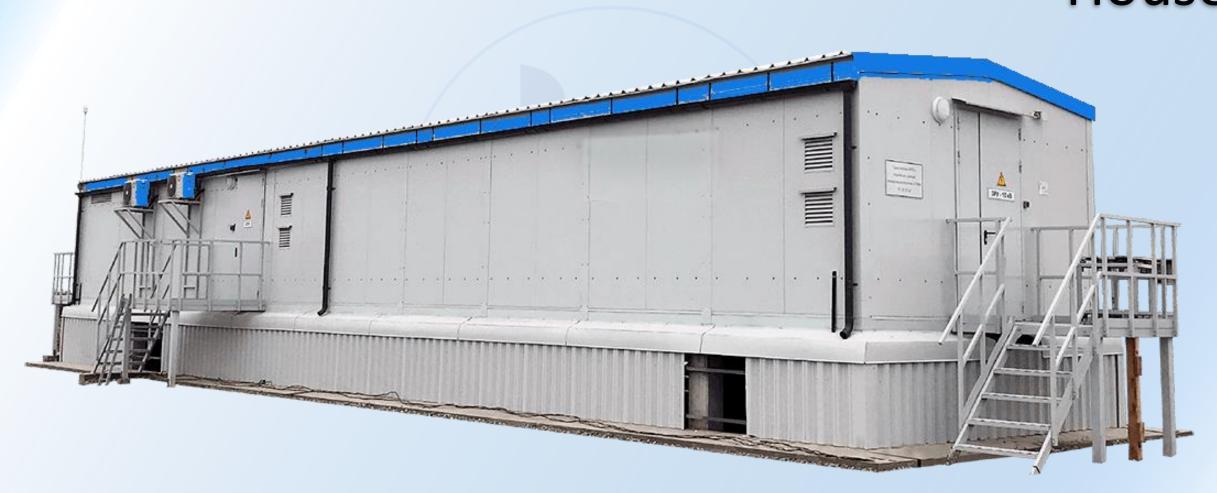

# S M A R T House

An ISO 9001:2015 Certified Company

### **E-HOUSE | MANUFACTURING**

#### **Definition**

Electrical House (E-House) is a prefabricated walk-in modular enclosure to house medium and low voltage switchgear as well as auxiliary equipment.

### General Scope

The main equipment is medium voltage switchgear mainly at 12, 15, 24, 27, or 36 kV, and low voltage switchgear below 1kV. Typically the E-House is provided with station electric service that includes a panel board, lighting, power outlets, battery banks, transformer for auxiliary services, safety equipment, and air conditioning system.

### Objective

The intent of the E-House is to provide medium and low-voltage equipment along with an outdoor enclosure, skid or wheel-mounted ready to operate in the field with minimum installation, commissioning, and start up time. An alternative to traditional on-site building construction (concrete block, brick construction, or similar)