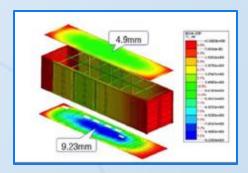

### 01 | Structural Analysis

Interpretation of structural deformation from external loads (air pressure, snow, wind, total weight with equipment)

### 06 | Foundation Loading Data

Analysis of the foundation loading data considering the center of gravity of the container.