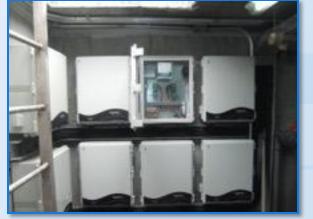

### General Scope

The main equipment is medium voltage switchgear mainly at 12, 15, 24, 27, or 36 kV, and low voltage switchgear below 1kV. Typically the E-House is provided with station electric service that includes a panel board, lighting, power outlets, battery banks, transformer for auxiliary services, safety equipment, and air conditioning system.

### Lighting & Electrical System

- AC Distribution Board
- Interior Lighting
- Exterior Lighting
- Outlets
- Cabling
- Grounding
- Interconnection of Panels