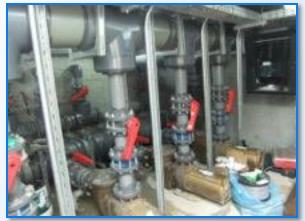

### General Scope

The main equipment is medium voltage switchgear mainly at 12, 15, 24, 27, or 36 kV, and low voltage switchgear below 1kV. Typically the E-House is provided with station electric service that includes a panel board, lighting, power outlets, battery banks, transformer for auxiliary services, safety equipment, and air conditioning system.

### **Application**

- E-House's are widely used in the Oil and Gas, Water, Plants & Refineries, Off-Shore, Railways, Marine, LSTK EPC, Electric and Mining industries.
- E-House mounted on wheels can be used for emergency power.
- Can also be used for temporary power.
- Main Distribution Boards;
- Low, medium, and high voltage switchgear;
- Low and medium voltage transformers;
- Low and medium voltage motor control centers;
- Low and medium voltage Variable Frequency drives;
- UPS & Batteries;
- AccuSine (stabilizes electrical networks by providing harmonic mitigation, power factor correction, and load balancing);
- Distribution Panels & associated electrical equipment;
- Lighting;

### Lighting & Electrical System

- AC Distribution Board
- Interior Lighting
- Exterior Lighting
- Outlets
- Cabling
- Grounding
- Interconnection of Panels